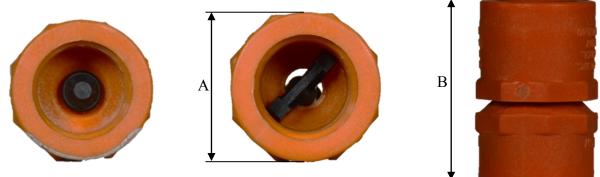

INLET

OUTLET

| PART<br>NUMBER | A<br>(INCHES) | B<br>(INCHES) | WEIGHT<br>(LBS) | IPS CONNECTION      |
|----------------|---------------|---------------|-----------------|---------------------|
| 1010-05-O      | 1.33          | 2.14          | 0.05            | 1/2" FPT X 1/2" FPT |
| 1010-07-О      | 1.59          | 2.32          | 0.10            | 3/4" FPT X 3/4" FPT |