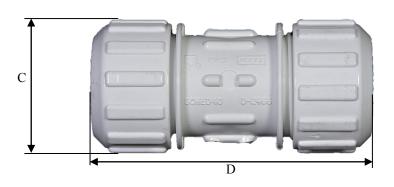

NSF/ANSI 61+372 UPC LISTED

PE TUBE X PE TUBE COUPLER

PE TUBE—POLYETHYLENE TUBE

| PART NUMBER | A<br>(INCHES) | B<br>(INCHES) | C<br>(INCHES) | D<br>(INCHES) | WEIGHT<br>(LBS) |
|-------------|---------------|---------------|---------------|---------------|-----------------|
| 810-07      | 0.89          | 1.10          | 2.04          | 4.28          | 0.40            |
| 810-10      | 1.02          | 1.38          | 2.41          | 5.21          | 0.50            |
| *810-12     |               |               |               |               |                 |

NOTE: LENGTH VARIES WITH THIGHTNESS OF END NUT

\* INSERT STIFFENER MUST BE USED WITH THIS PART