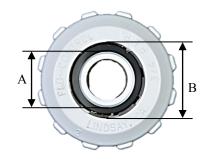

NSF/ANSI 61+372 UPC LISTED

PE TUBE X PE TUBE COUPLER

PE TUBE—POLYETHYLENE TUBE

| PART NUMBER | A<br>(INCHES) | B<br>(INCHES) | C<br>(INCHES) | D<br>(INCHES) | WEIGHT<br>(LBS) |
|-------------|---------------|---------------|---------------|---------------|-----------------|
| 810-07      | 0.89          | 1.10          | 2.04          | 4.28          | 0.40            |
| 810-10      | 1.02          | 1.38          | 2.41          | 5.21          | 0.50            |
| *810-12     |               |               |               |               |                 |