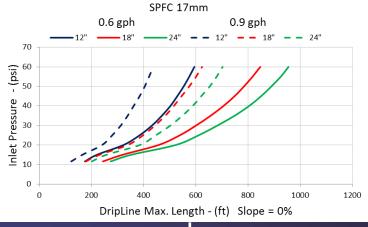

| - XX        |
|--------------------------|--------------|----------------|-------------|-----------------|-------------|
| DURA-FLO™ PC DRIPPERLINE | TUBING COLOR | TUBING SIZE    | FLOW RATE   | EMITTER SPACING | COIL LENGTH |
|                          | BL = BLACK   | 6 = 0.640" OD  | 2 = 0.6 GPH | 12" = 12"       | 01 = 100'   |
|                          | BR = BROWN   | 17 = 0.660" OD | 4 = 0.9 GPH | 18" = 18"       | 025 = 250'  |
|                          | RC = PURPLE* | 7 = 0.700" OD  |             | 24" = 24"       | 05 = 500'   |
|                          |              |                |             |                 | 10 = 1.000' |

\*Note: Purple tubing is made to order



# TECHNICAL SPECIFICATION

#### **EMITTER FLOW RATE**



#### **MAXIMUM RUN LENGTH**