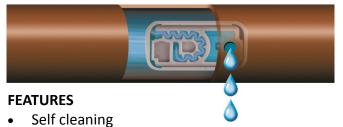

### **DURA-FLO™ PC DRIPPERLINE**

SFPC-XX-6XXX-XX / SFPC - XX - 17XXX - XX / SFPC-XX-7XXX-XX

- Available in black, brown, and purple tubing
- Miniature PC dripper to maintain uniform flow rate at wide range of working pressures and variable topography
- Expanded inlet filter and wide water passages for clog resistance
- Contains the most reliable and proven PC mechanism using a regulating labyrinth
- Accurate dripper with high flowrate uniformity and low CV; less than 7%
- Suitable for effluent and recycled water