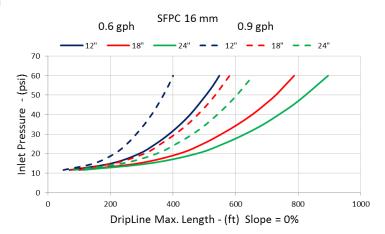

| - XX        |
|--------------------------|--------------|----------------|-------------|-----------------|-------------|
| DURA-FLO™ PC DRIPPERLINE | TUBING COLOR | TUBING SIZE    | FLOW RATE   | EMITTER SPACING | COIL LENGTH |
|                          | BL = BLACK   | 6 = 0.640" OD  | 2 = 0.6 GPH | 12" = 12"       | 01 = 100'   |
|                          | BR = BROWN   | 17 = 0.660" OD | 4 = 0.9 GPH | 18" = 18"       | 025 = 250'  |
|                          | RC = PURPLE* | 7 = 0.700" OD  |             | 24" = 24"       | 05 = 500'   |
|                          |              |                |             |                 | 10 = 1.000' |

\*Note: Purple tubing is made to order



# TECHNICAL SPECIFICATION

#### **EMITTER FLOW RATE**



#### **MAXIMUM RUN LENGTH**