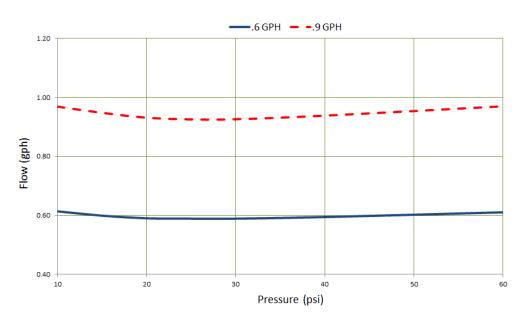

| X           | XX              | - XX        |
|--------------------------|--------------|----------------|-------------|-----------------|-------------|
| DURA-FLO™ PC DRIPPERLINE | TUBING COLOR | TUBING SIZE    | FLOW RATE   | EMITTER SPACING | COIL LENGTH |
|                          | BL = BLACK   | 6 = 0.640" OD  | 2 = 0.6 GPH | 12" = 12"       | 01 = 100'   |
|                          | BR = BROWN   | 17 = 0.660" OD | 4 = 0.9 GPH | 18" = 18"       | 025 = 250'  |
|                          | RC = PURPLE* | 7 = 0.700" OD  |             | 24" = 24"       | 05 = 500'   |
|                          |              |                |             |                 | 10 = 1.000' |

\*Note: Purple tubing is made to order



# TECHNICAL SPECIFICATION

#### **EMITTER FLOW RATE**



#### **MAXIMUM RUN LENGTH**