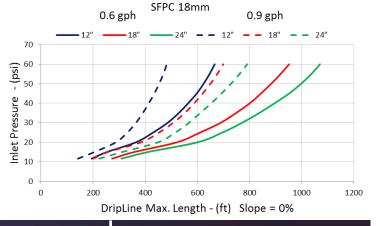

| - XX        |
|--------------------------|--------------|----------------|-------------|-----------------|-------------|
| DURA-FLO™ PC DRIPPERLINE | TUBING COLOR | TUBING SIZE    | FLOW RATE   | EMITTER SPACING | COIL LENGTH |
|                          | BL = BLACK   | 6 = 0.640" OD  | 2 = 0.6 GPH | 12" = 12"       | 01 = 100'   |
|                          | BR = BROWN   | 17 = 0.660" OD | 4 = 0.9 GPH | 18" = 18"       | 025 = 250'  |
|                          | RC = PURPLE* | 7 = 0.700" OD  |             | 24" = 24"       | 05 = 500'   |
|                          |              |                |             |                 | 10 = 1.000' |

\*Note: Purple tubing is made to order



# TECHNICAL SPECIFICATION

#### **EMITTER FLOW RATE**



#### **MAXIMUM RUN LENGTH**