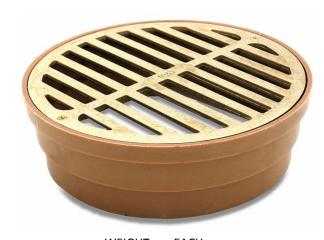

# 6" ROUND BRASS GRATE WITH STYRENE COLLAR

WEIGHT per EACH:

1.16 LBS

Material: Brass

Colors: Satin Brass (918B), Polished Brass (919PB)

Fits: Use with Spee-D Basin, 6" Sewer and Drain fittings, 6" Class 100 pipe

Opening: 13.15in² open space

Will accommodate 40.07 gallons per minute with 1/2" of head