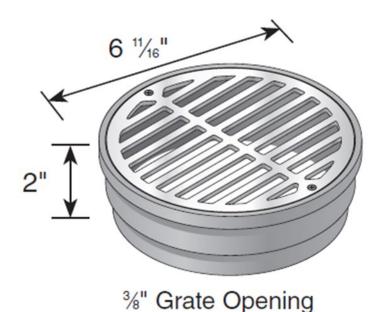

# 6" ROUND BRASS GRATE WITH STYRENE COLLAR

WEIGHT per EACH:

1.16 LBS

Material: Brass

Colors: Satin Brass (918B), Polished Brass (919PB)

Fits: Use with Spee-D Basin, 6" Sewer and Drain fittings, 6" Class 100 pipe

Opening: 13.15in² open space

Will accommodate 40.07 gallons per minute with 1/2" of head