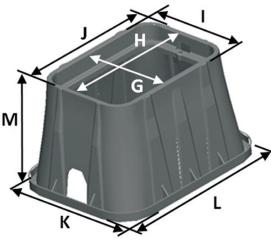

Pipe hole: 2-1/2 in. X 3-1/4 in.

| Box Dimensions (nominal) |            |
|--------------------------|------------|
| G. Top inside width      | 10-1/4 in. |
| H. Top inside length     | 15-1/4 in. |
| I. Top outside width     | 11-5/8 in. |
| J. Top outside length    | 16-1/2 in. |
| Bottom inside width      | 14 in.     |
| Bottom inside length     | 19-1/2 in. |
| K. Bottom outside width  | 15-3/4 in. |
| L. Bottom outside length | 21-1/8 in. |
| M. Height                | 12 in.     |