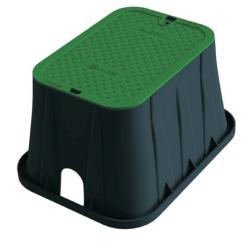

# Pro-Spec® Series – 14 in. X 19 in. TELECOM Box (313BCBT) Box with Marker Disc (313BCBT-M)

### **APPLICATION**

- Protects critical infrastructure in fiber to the home (FTTH) installations
- Provides easy access for service and maintenance

### **FEATURES**

- · "TELECOM" marking on cover
- · Commercial grade box and cover engineered for heavy-duty use
- Structural support ribs reinforce box for added strength
- Includes bolt to secure cover
- Universal Locking Mechanism (ULM) patented design
  - Enables various sizes of bolts/screws to secure cover with a size range of 3/8 to 1/2 in. diameter and minimum 2-1/2 in. length
  - Nut is no longer needed but speed nut slot also exists (speed nut not included)
- Available with electronic marker disc (frequency 101.4 kHz) installed on 313BCBT-M