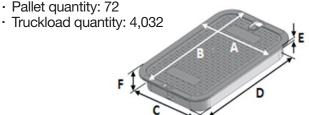

## **SPECIFICATIONS**

- Box material: HDPE Cover material: HDPE
- Box weight: 5.70 lbs.
- Cover weight: 2.61 lbs.
- Total weight: 8.31 lbs.
- · Load rating: Pedestrian and lawn care equipment

| Cover Dimensions (nominal) |            |  |
|----------------------------|------------|--|
| A. Top width               | 11-1/2 in. |  |
| B. Top length              | 16-5/8 in. |  |
| C. Bottom width            | 10-1/8 in. |  |
| D. Bottom length           | 15-1/4 in. |  |
| E. Rim thickness           | 1/4 in.    |  |
| F. Overall height          | 2 in.      |  |

Pipe hole: 2-1/2 in. X 3-1/4 in.

| Box Dimensions (nominal) |            |
|--------------------------|------------|
| G. Top inside width      | 10-1/4 in. |
| H. Top inside length     | 15-1/4 in. |
| I. Top outside width     | 11-5/8 in. |
| J. Top outside length    | 16-1/2 in. |
| Bottom inside width      | 14 in.     |
| Bottom inside length     | 19-1/2 in. |
| K. Bottom outside width  | 15-3/4 in. |
| L. Bottom outside length | 21-1/8 in. |
| M. Height                | 12 in.     |