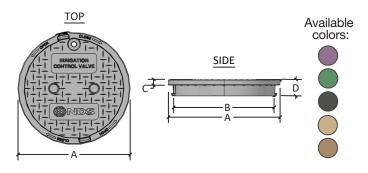

#### **WARRANTY**

Limited one-year warranty

| Cover Dimensions (nominal) |           |  |
|----------------------------|-----------|--|
| A. Top diameter            | 9-5/8 in. |  |
| B. Bottom diameter         | 8-3/4 in. |  |
| C. Rim thickness           | 1/2 in.   |  |
| D. Overall height          | 1-3/8 in. |  |

| Box Dimensions (nominal)   |            |  |
|----------------------------|------------|--|
| E. Top inside diameter     | 8-7/8 in.  |  |
| F. Top outside diameter    | 9-3/4 in.  |  |
| G. Bottom inside diameter  | 11-3/4 in. |  |
| H. Bottom outside diameter | 12-7/8 in. |  |
| I. Height                  | 10 in.     |  |