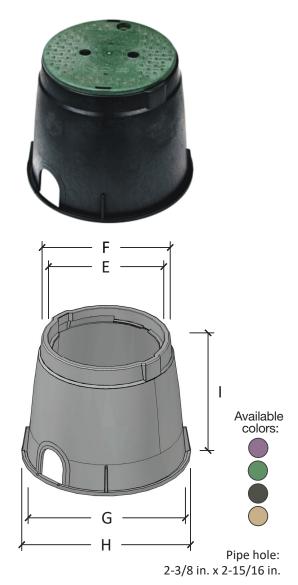

| Box Dimensions (nominal)   |            |  |
|----------------------------|------------|--|
| E. Top inside diameter     | 8-7/8 in.  |  |
| F. Top outside diameter    | 9-3/4 in.  |  |
| G. Bottom inside diameter  | 11-3/4 in. |  |
| H. Bottom outside diameter | 12-7/8 in. |  |
| I. Height                  | 10 in.     |  |