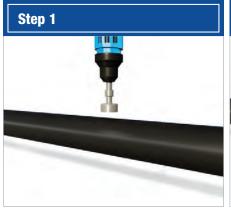

### 3-Step, Easy Installation

Place the saddle on a desired location and mark. Remove saddle, drill hole and deburr.

Place saddle over hole and attach easy clamping hinge around pipe.

Apply wedge halfway by hand and finish off with a slight tap of a rubber mallet.