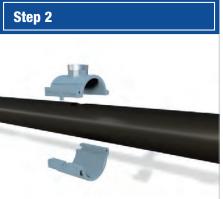

### 3-Step, Easy Installation

Place the saddle on a desired location and mark. Remove saddle, drill hole and deburr.

Place saddle over hole and attach easy clamping hinge around pipe.

Apply wedge halfway by hand and finish off with a slight tap of a rubber mallet.