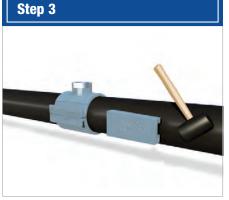

### 3-Step, Easy Installation

Place the saddle on a desired location and mark. Remove saddle, drill hole and deburr.

Place saddle over hole and attach easy clamping hinge around pipe.

Apply wedge halfway by hand and finish off with a slight tap of a rubber mallet.