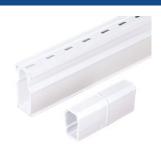

## MICRO™ CHANNEL DRAINS

8001 White Plastic

8002 Sand Plastic

8003 Gray Plastic

| PART NO. | MICRO CHANNEL DRAINS AND INTEGRATED GRATES                                                         |
|----------|----------------------------------------------------------------------------------------------------|
| 8001     | Micro Channel Drain & Integrated Grate, 1-1/4 in. wide X 10 ft. long, White Plastic, with Coupling |
| 8002     | Micro Channel Drain & Integrated Grate, 1-1/4 in. wide X 10 ft. long, Sand Plastic, with Coupling  |
| 8003     | Micro Channel Drain & Integrated Grate, 1-1/4 in. wide X 10 ft. long, Gray Plastic, with Coupling  |