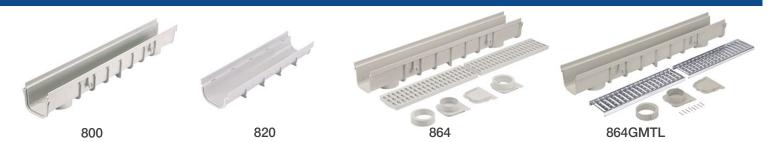

#### 5 IN. PRO SERIES™ CHANNEL DRAINS

| PART NO. | 5 IN. PRO SERIES CHANNEL DRAINS AND KITS                                                                                         |
|----------|----------------------------------------------------------------------------------------------------------------------------------|
| 800      | 5 in. Pro Series Channel Drain, Deep Profile, 5-1/2 in. wide X 39-3/8 in. long                                                   |
| 820      | 5 in. Pro Series Channel Drain, Shallow Profile, 5-1/2 in. wide X 19-11/16 in. long                                              |
| 864      | 5 in. Pro Series™ Channel Drain Kit, 5-1/2 in. wide X 39-3/8 in. long Deep Profile Channel, Gray Plastic Grates, End Caps/Outlet |
| 864GMTL  | 5 in. Pro Series™ Channel Drain Kit, 5-1/2 in. wide X 39-3/8 in. Deep Profile Channel, Galv. Steel Grates, End Caps/Outlet       |