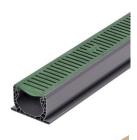

#### **SPEE-D® CHANNEL DRAINS**

00 400-10

400-10WH

400-10MTL

| PART NO.  | SPEE-D CHANNEL DRAINS AND ASSEMBLIES                                                                         |
|-----------|--------------------------------------------------------------------------------------------------------------|
| 400       | Spee-D Channel Drain, 4-3/4 in. wide X 4 ft. long                                                            |
| 400-10    | Spee-D Channel Drain, 4-3/4 in. wide X 10 ft. long                                                           |
| 400-10WH  | Spee-D Channel Drain Assembly, 4-3/4 in. wide X 10 ft. long with Channel and Prefastened Gray Plastic Grates |
| 400-10MTL | Spee-D Channel Drain Assembly, 4-3/4 in. wide X 10 ft. long with Channel and Prefastened Galv. Steel Grates  |