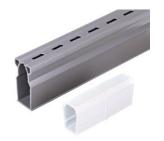

#### 5 IN. PRO SERIES™ CHANNEL DRAINS

| PART NO. | 5 IN. PRO SERIES CHANNEL DRAINS AND KITS                                                                                         |
|----------|----------------------------------------------------------------------------------------------------------------------------------|
| 800      | 5 in. Pro Series Channel Drain, Deep Profile, 5-1/2 in. wide X 39-3/8 in. long                                                   |
| 820      | 5 in. Pro Series Channel Drain, Shallow Profile, 5-1/2 in. wide X 19-11/16 in. long                                              |
| 864      | 5 in. Pro Series™ Channel Drain Kit, 5-1/2 in. wide X 39-3/8 in. long Deep Profile Channel, Gray Plastic Grates, End Caps/Outlet |
| 864GMTL  | 5 in. Pro Series™ Channel Drain Kit, 5-1/2 in. wide X 39-3/8 in. Deep Profile Channel, Galv. Steel Grates, End Caps/Outlet       |