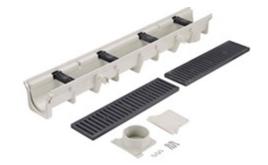

#### **SPEE-D® CHANNEL DRAINS**

00 400-10

400-10WH

400-10MTL

| PART NO.  | SPEE-D CHANNEL DRAINS AND ASSEMBLIES                                                                         |
|-----------|--------------------------------------------------------------------------------------------------------------|
| 400       | Spee-D Channel Drain, 4-3/4 in. wide X 4 ft. long                                                            |
| 400-10    | Spee-D Channel Drain, 4-3/4 in. wide X 10 ft. long                                                           |
| 400-10WH  | Spee-D Channel Drain Assembly, 4-3/4 in. wide X 10 ft. long with Channel and Prefastened Gray Plastic Grates |
| 400-10MTL | Spee-D Channel Drain Assembly, 4-3/4 in. wide X 10 ft. long with Channel and Prefastened Galv. Steel Grates  |

## **SPEE-D CHANNEL DRAIN GRATES**

241 Gray Plastic

242 Green Plastic

244 Sand Plastic

251 Brick Red Plastic

252 Black Plastic

252S Sand Plastic

252GR Green Plastic