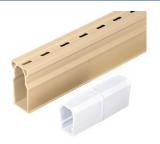

#### **SPEE-D® CHANNEL DRAINS**

00 400-10

400-10WH

400-10MTL

| PART NO.  | SPEE-D CHANNEL DRAINS AND ASSEMBLIES                                                                         |
|-----------|--------------------------------------------------------------------------------------------------------------|
| 400       | Spee-D Channel Drain, 4-3/4 in. wide X 4 ft. long                                                            |
| 400-10    | Spee-D Channel Drain, 4-3/4 in. wide X 10 ft. long                                                           |
| 400-10WH  | Spee-D Channel Drain Assembly, 4-3/4 in. wide X 10 ft. long with Channel and Prefastened Gray Plastic Grates |
| 400-10MTL | Spee-D Channel Drain Assembly, 4-3/4 in. wide X 10 ft. long with Channel and Prefastened Galv. Steel Grates  |