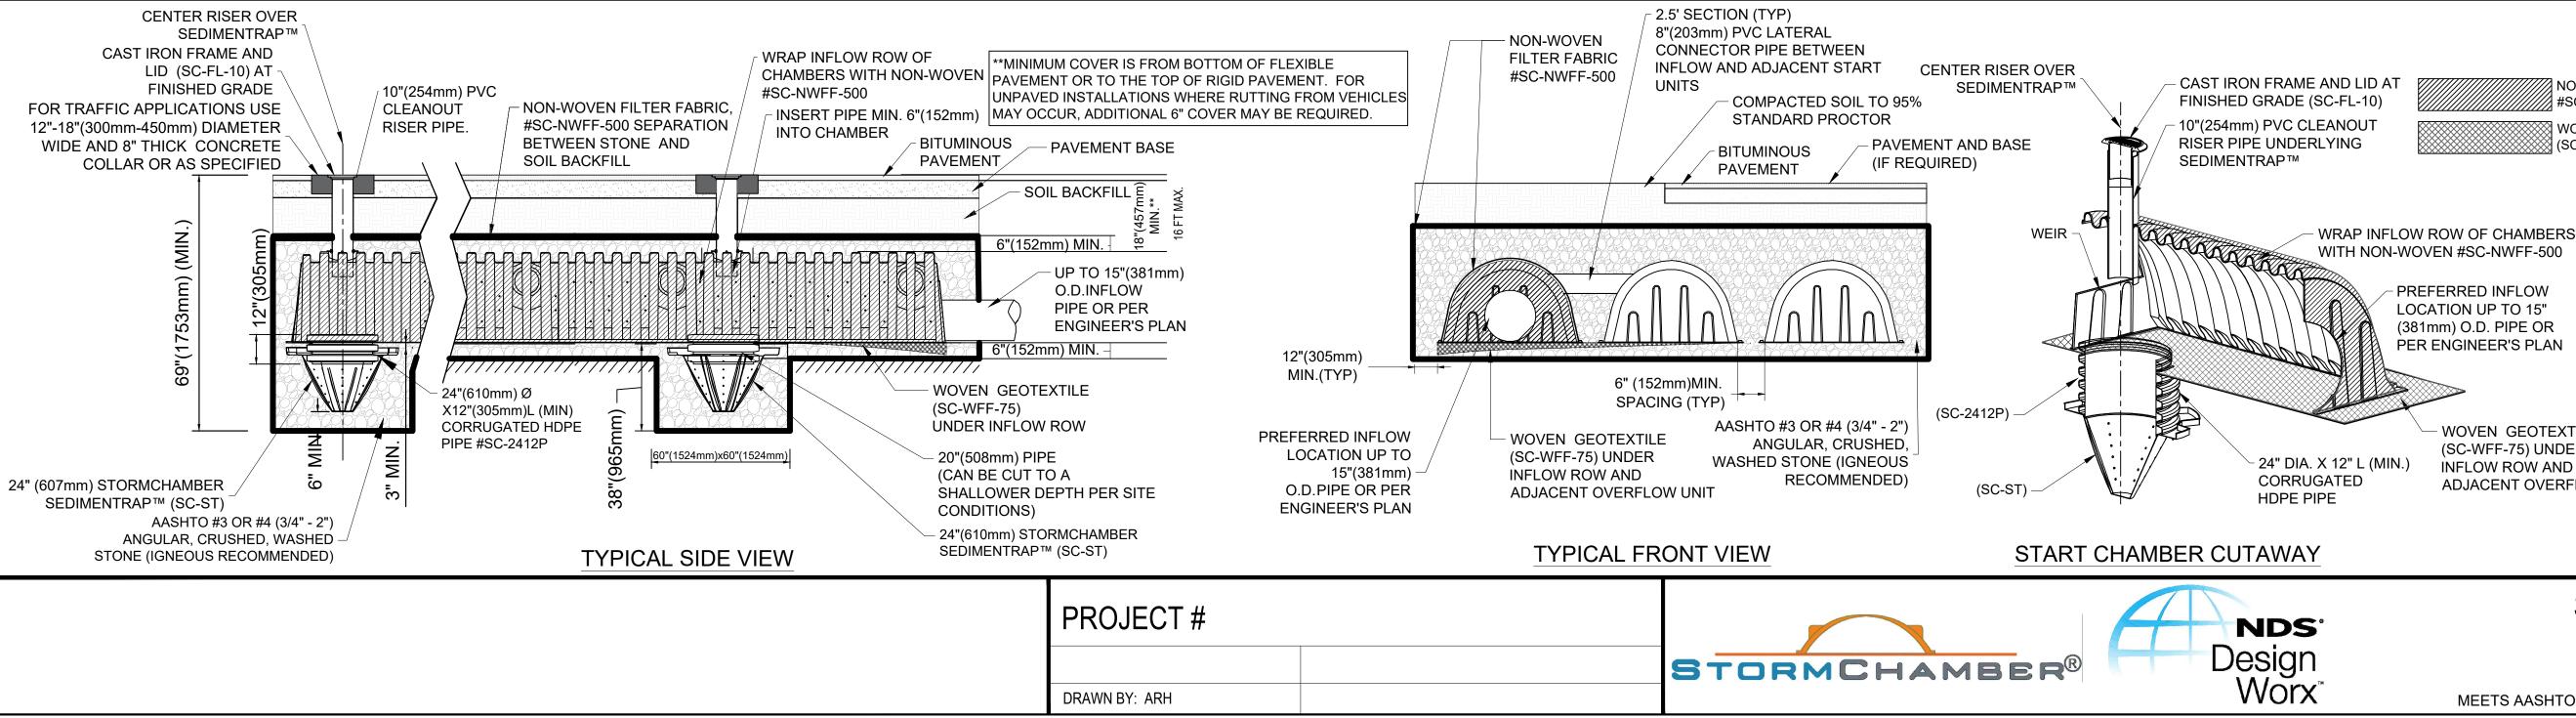

PREFERRED INFLOW

LOCATION UP TO 15"

(381mm) O.D. PIPE OR PER ENGINEER'S PLAN

WOVEN GEOTEXTILE

(SC-WFF-75) UNDER

INFLOW ROW AND