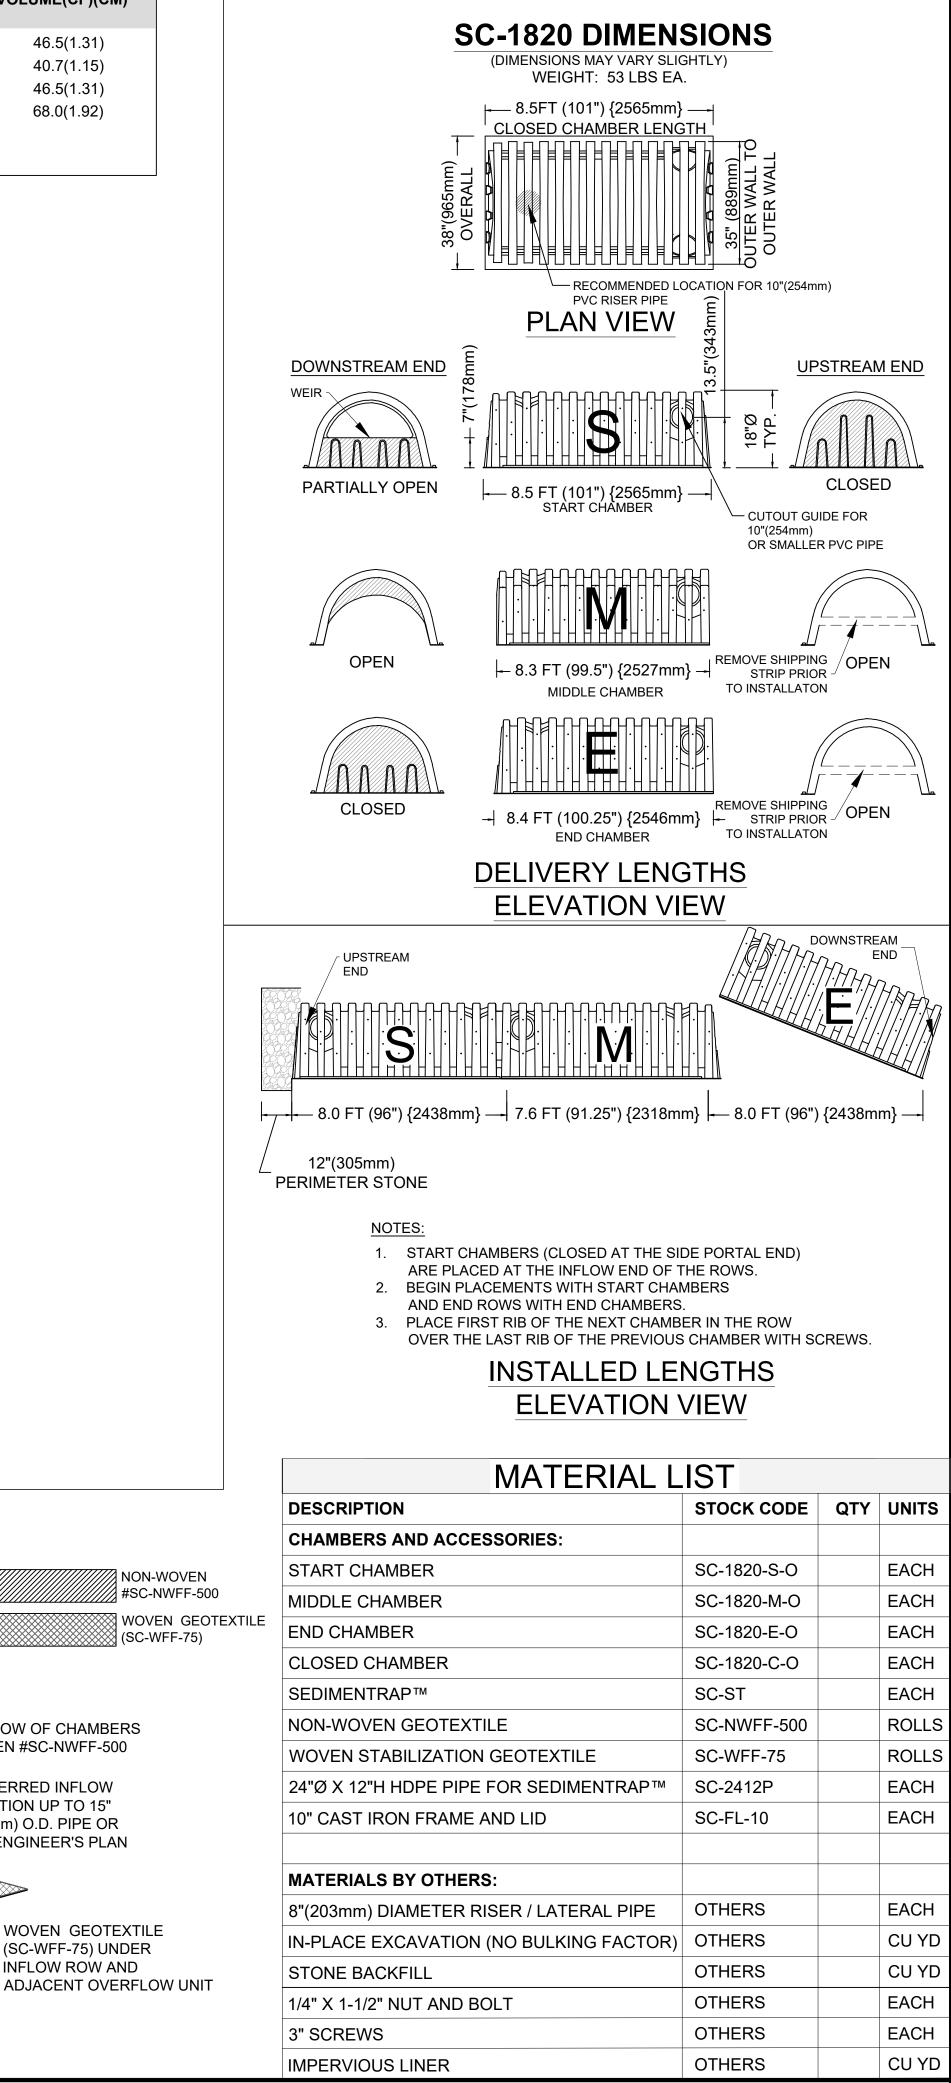

| CHAMBE<br>PART | R WIDTH<br>(IN)(MM) | HEIGHT<br>(IN)(MM) |    | IT ACTUAL<br>LENGTH<br>(IN)(MM) | INSTALLED<br>LENGTH<br>(IN)(MM) |    |
|----------------|---------------------|--------------------|----|---------------------------------|---------------------------------|----|
| START          | 38"(965)            | 18"(457)           | 53 | 101"(2565)                      | 96"(2438)                       |    |
| MIDDLE         | E 38"(965)          | 18"(457)           | 53 | 99.5"(2527)                     | 91.25"(2318                     | 3) |
| END            | 38"(965)            | 18"(457)           | 53 | 100.25"(2546)                   | 96"(2438)                       |    |
| CLOSE          | D 38"(965)          | 18"(457)           | 53 | 101"(2565)                      | 101"(2565)                      |    |
|                |                     |                    |    | BER, 6"(152mn<br>40% POROSIT`   |                                 | SF |
|                |                     |                    |    |                                 |                                 |    |

| _                         |            |                |  |  |  |
|---------------------------|------------|----------------|--|--|--|
| CHAMBER INSTALLED STORAGE |            |                |  |  |  |
|                           | VOLUME     | VOLUME(CF)(CM) |  |  |  |
|                           | (CF)(CM)   |                |  |  |  |
|                           | 22.5(0.63  | 46.5(1.31)     |  |  |  |
| )                         | 21.4(0.60) | 40.7(1.15)     |  |  |  |
|                           | 22.5(0.63) | 46.5(1.31)     |  |  |  |
|                           | 23.6(0.66) | 68.0(1.92)     |  |  |  |
| S                         | PACING,    |                |  |  |  |
|                           |            |                |  |  |  |
|                           |            |                |  |  |  |

## SC-1820 STORMCHAMBER