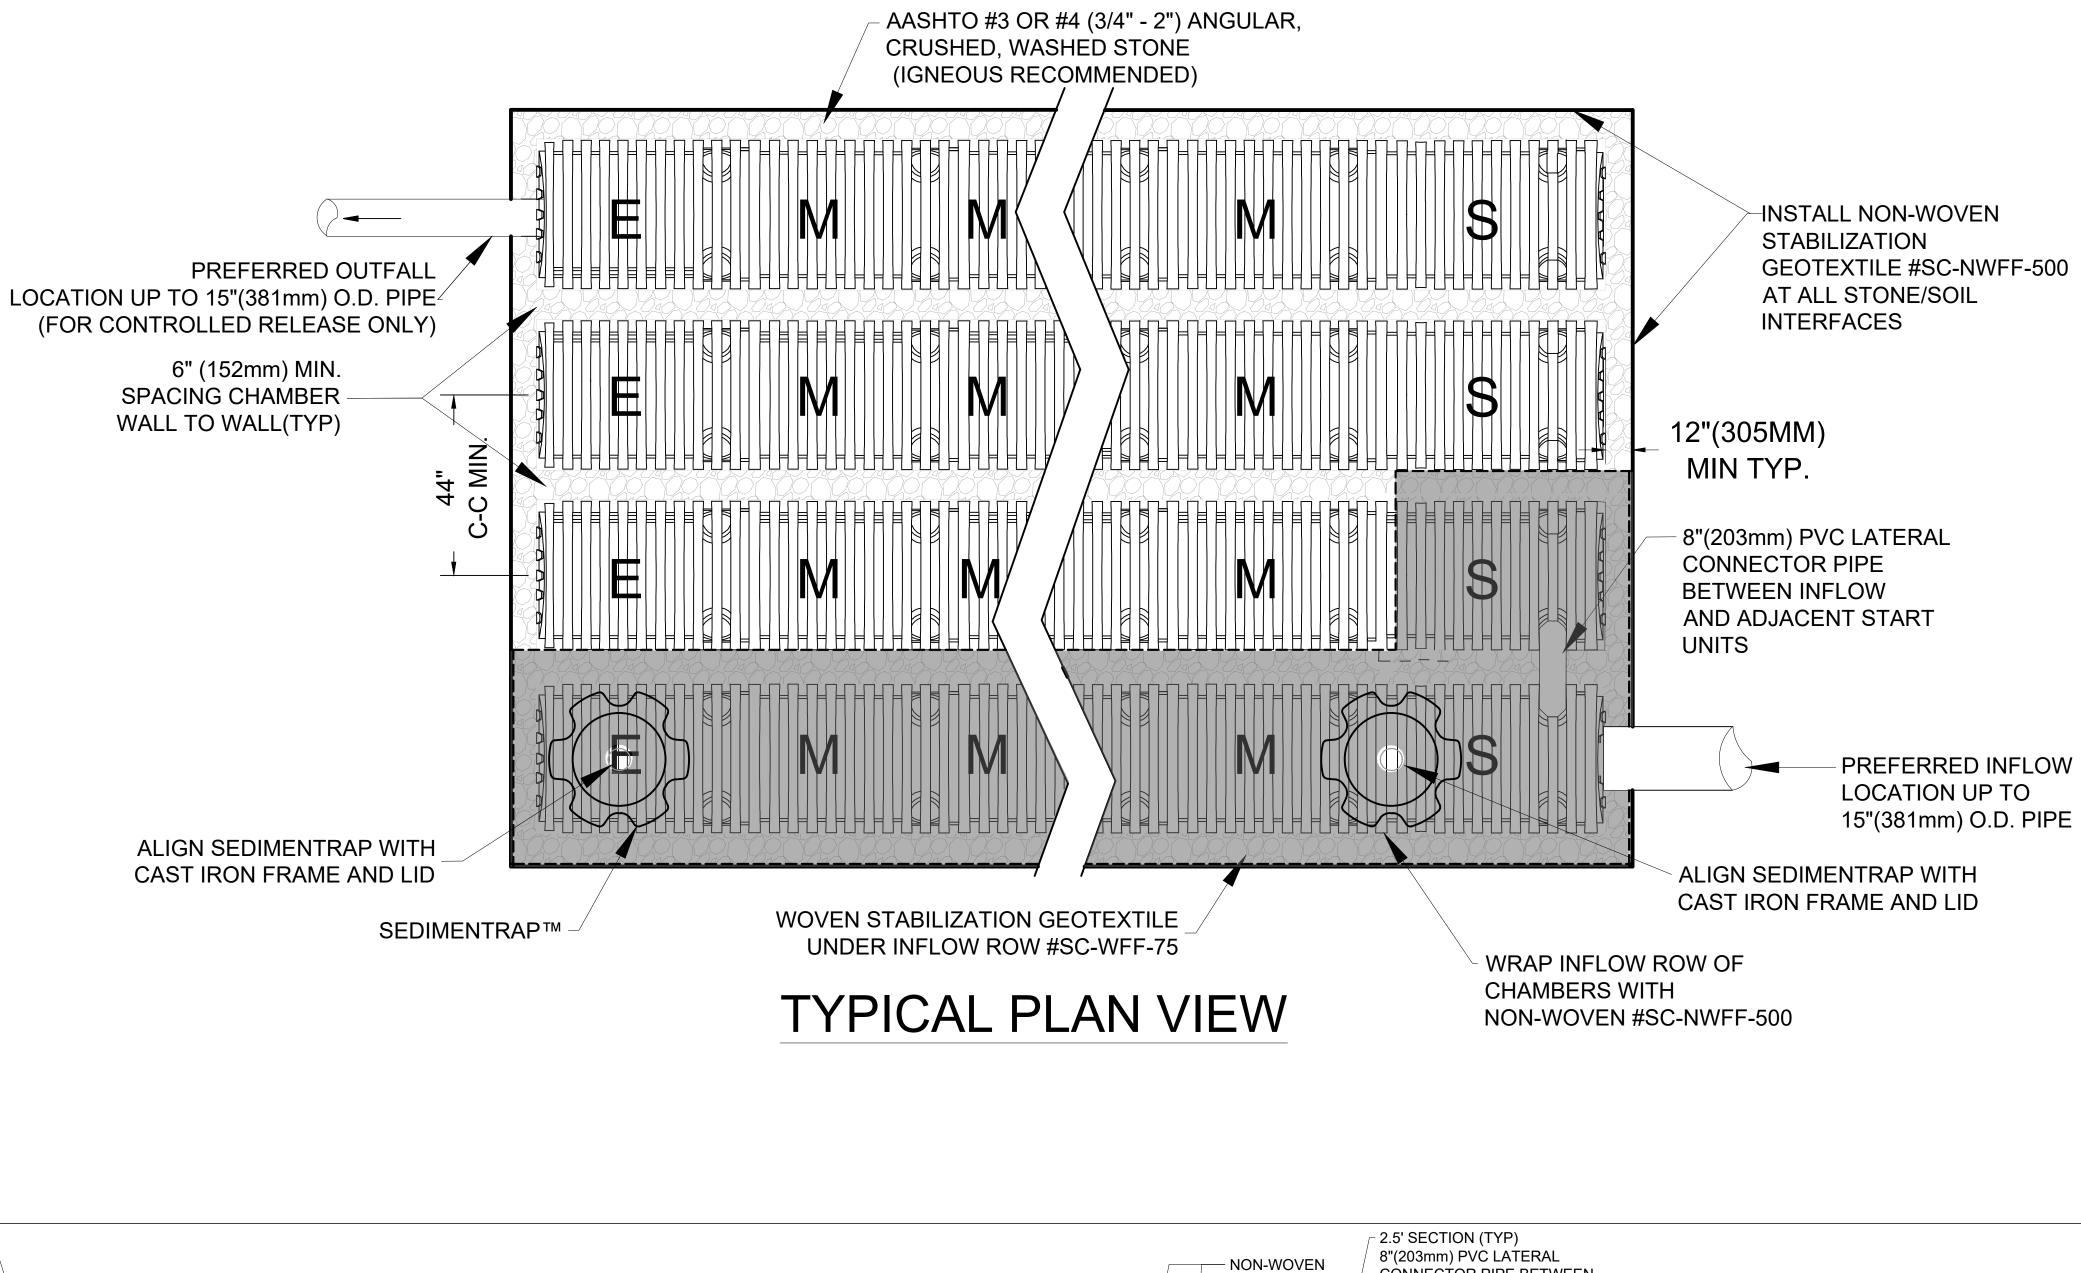

PREFERRED INFLOW

LOCATION UP TO 15"

(381mm) O.D. PIPE OR PER ENGINEER'S PLAN

WOVEN GEOTEXTILE

(SC-WFF-75) UNDER

INFLOW ROW AND