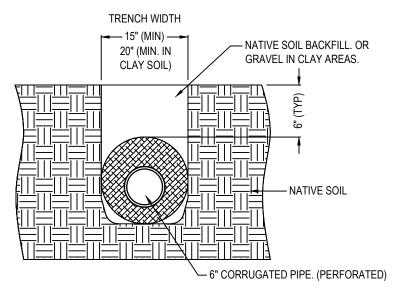

## **SECTION**

## PLAN VIEWS

ADDITIONAL COVER MAY BE REQUIRED BASED ON SITE CONDITIONS. 12" COVER REQUIRED TO OBTAIN AN H-10 LOAD RATING. CONSULT WITH A LOCAL ENGINEER FOR SITE SPECIFIC REQUIREMENTS.

## NOTES:

- 1. INSTALLATION TO BE COMPLETED IN ACCORDANCE WITH MANUFACTURER'S SPECIFICATIONS.
- 2. DO NOT SCALE DRAWING.
- 3. THIS DRAWING IS INTENDED FOR USE BY ARCHITECTS, ENGINEERS, CONTRACTORS, CONSULTANTS AND DESIGN PROFESSIONALS FOR PLANNING PURPOSES ONLY.
- 4. ALL INFORMATION CONTAINED HEREIN WAS CURRENT AT THE TIME OF DEVELOPMENT BUT MUST BE REVIEWED AND APPROVED BY THE PRODUCT MANUFACTURER TO BE CONSIDERED ACCURATE.