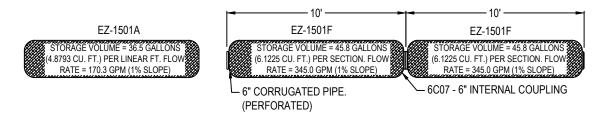

## PLAN VIEWS

ADDITIONAL COVER MAY BE REQUIRED BASED ON SITE CONDITIONS. 12" COVER REQUIRED TO OBTAIN AN H-10 LOAD RATING. CONSULT WITH A LOCAL ENGINEER FOR SITE SPECIFIC REQUIREMENTS.