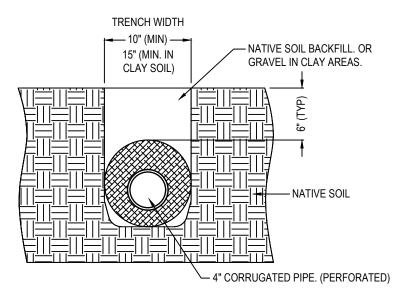

## INSTALLATION DETAIL

## PLAN VIEWS

ADDITIONAL COVER MAY BE REQUIRED BASED ON SITE CONDITIONS. 12" COVER REQUIRED TO OBTAIN AN H-10 LOAD RATING. CONSULT WITH A LOCAL ENGINEER FOR SITE SPECIFIC REQUIREMENTS.