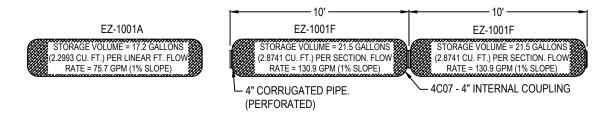

## INSTALLATION DETAIL



## **SECTION**



## PLAN VIEWS

ADDITIONAL COVER MAY BE REQUIRED BASED ON SITE CONDITIONS. 12" COVER REQUIRED TO OBTAIN AN H-10 LOAD RATING. CONSULT WITH A LOCAL ENGINEER FOR SITE SPECIFIC REQUIREMENTS.

## **NOTES**

- 1. INSTALLATION TO BE COMPLETED IN ACCORDANCE WITH MANUFACTURER'S SPECIFICATIONS.
- 2. DO NOT SCALE DRAWING.
- 3. THIS DRAWING IS INTENDED FOR USE BY ARCHITECTS, ENGINEERS, CONTRACTORS, CONSULTANTS AND DESIGN PROFESSIONALS FOR PLANNING PURPOSES ONLY.
- 4. ALL INFORMATION CONTAINED HEREIN WAS CURRENT AT THE TIME OF DEVELOPMENT BUT MUST BE REVIEWED AND APPROVED BY THE PRODUCT MANUFACTURER TO BE CONSIDERED ACCURATE.