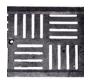

## **PRODUCTS STOCKED AT SITEONE** NDS CHANNEL DRAINS, GRATES, AND ACCESSORIES

| IMAGE | PART NO.      | SPEE-D <sup>®</sup> CHANNEL DRAINS                                                                                                     |
|-------|---------------|----------------------------------------------------------------------------------------------------------------------------------------|
|       | 400<br>400-10 | Spee-D Channel Drain, 4-3/4 in. wide X 4 ft. long<br>Spee-D Channel Drain, 4-3/4 in. wide X 10 ft. long<br>Stocked at SiteOne          |
|       | 241           | Spee-D Channel Drain Grate, 4-1/8 in. wide X 2 ft. long,<br>Gray Plastic<br>Stocked at SiteOne                                         |
|       | 244           | Spee-D Channel Drain Grate, 4-1/8 in. wide X 2 ft. long,<br>Sand Plastic<br>Stocked at SiteOne                                         |
|       | 234           | Spee-D Channel Drain with Bottom Outlet, 4-3/4 in. wide X 2 ft. long, Connects to 3 in. and 4 in. Drain Fittings<br>Stocked at SiteOne |
|       | 247           | Spee-D Channel Drain End Cap                                                                                                           |
|       | 248           | Spee-D Channel Drain Coupling<br>Stocked at SiteOne                                                                                    |
|       | 249           | Spee-D Channel Drain Offset End Outlet, Connects to 3 in. Drain<br>Pipe and 4 in. Drain Fittings<br>Stocked at SiteOne                 |