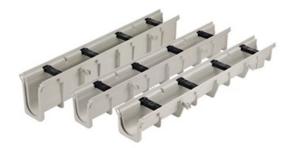

## **PRODUCTS STOCKED AT SITEONE** NDS CHANNEL DRAINS, GRATES, AND ACCESSORIES

| IMAGE | PART NO.      | SPEE-D <sup>®</sup> CHANNEL DRAINS                                                                                                     |
|-------|---------------|----------------------------------------------------------------------------------------------------------------------------------------|
|       | 400<br>400-10 | Spee-D Channel Drain, 4-3/4 in. wide X 4 ft. long<br>Spee-D Channel Drain, 4-3/4 in. wide X 10 ft. long<br>Stocked at SiteOne          |
|       | 241           | Spee-D Channel Drain Grate, 4-1/8 in. wide X 2 ft. long,<br>Gray Plastic<br>Stocked at SiteOne                                         |
|       | 244           | Spee-D Channel Drain Grate, 4-1/8 in. wide X 2 ft. long,<br>Sand Plastic<br>Stocked at SiteOne                                         |
|       | 234           | Spee-D Channel Drain with Bottom Outlet, 4-3/4 in. wide X 2 ft. long, Connects to 3 in. and 4 in. Drain Fittings<br>Stocked at SiteOne |
|       | 247           | Spee-D Channel Drain End Cap                                                                                                           |
|       | 248           | Spee-D Channel Drain Coupling<br>Stocked at SiteOne                                                                                    |
|       | 249           | Spee-D Channel Drain Offset End Outlet, Connects to 3 in. Drain<br>Pipe and 4 in. Drain Fittings<br>Stocked at SiteOne                 |