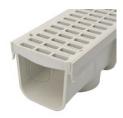

#### View full offering of Spee-D Channel Drains

| IMAGE | PART NO. | 5 IN. PRO SERIES™ CHANNEL DRAINS                                                                                                   |
|-------|----------|------------------------------------------------------------------------------------------------------------------------------------|
| 0000  | 864      | 5 in. Pro Series Channel Drain Kit, 5-1/2 in. wide X 39-3/8 in.<br>long Deep Profile Channel, Gray Plastic Grates, End Caps/Outlet |
| 0.0   |          | 𝚯 Stocked at SiteOne                                                                                                               |

#### View full offering of 5 in. Pro Series Channel Drains

All parts typically available through SiteOne in one week or less.