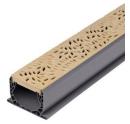

#### View full offering of Spee-D Channel Drains

| IMAGE | PART NO. | 5 IN. PRO SERIES™ CHANNEL DRAINS                                                                                                   |
|-------|----------|------------------------------------------------------------------------------------------------------------------------------------|
| 0000  | 864      | 5 in. Pro Series Channel Drain Kit, 5-1/2 in. wide X 39-3/8 in.<br>long Deep Profile Channel, Gray Plastic Grates, End Caps/Outlet |
| 0.0   |          | 𝚯 Stocked at SiteOne                                                                                                               |