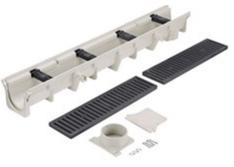

#### View full offering of Spee-D Channel Drains

| IMAGE | PART NO. | 5 IN. PRO SERIES™ CHANNEL DRAINS                                                                                                   |
|-------|----------|------------------------------------------------------------------------------------------------------------------------------------|
| 0000  | 864      | 5 in. Pro Series Channel Drain Kit, 5-1/2 in. wide X 39-3/8 in.<br>long Deep Profile Channel, Gray Plastic Grates, End Caps/Outlet |
| 0.0   |          | 𝚯 Stocked at SiteOne                                                                                                               |

#### View full offering of 5 in. Pro Series Channel Drains

All parts typically available through SiteOne in one week or less.