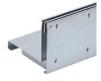

# **PRODUCTS STOCKED AT SITEONE** NDS CHANNEL DRAINS, GRATES, AND ACCESSORIES

| IMAGE | PART NO. | MICRO™ CHANNEL DRAINS                                                                                                        |  |
|-------|----------|------------------------------------------------------------------------------------------------------------------------------|--|
|       | 8003     | Micro Channel Drain and Integrated Grate, 1-1/4 in. wide X 10 ft.<br>long, Gray Plastic, with Coupling<br>Stocked at SiteOne |  |