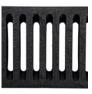

## **PRODUCTS STOCKED AT SITEONE** NDS CHANNEL DRAINS, GRATES, AND ACCESSORIES

| IMAGE | PART NO.      | SPEE-D <sup>®</sup> CHANNEL DRAINS                                                                                                     |
|-------|---------------|----------------------------------------------------------------------------------------------------------------------------------------|
|       | 400<br>400-10 | Spee-D Channel Drain, 4-3/4 in. wide X 4 ft. long<br>Spee-D Channel Drain, 4-3/4 in. wide X 10 ft. long<br>Stocked at SiteOne          |
|       | 241           | Spee-D Channel Drain Grate, 4-1/8 in. wide X 2 ft. long,<br>Gray Plastic<br>Stocked at SiteOne                                         |
|       | 244           | Spee-D Channel Drain Grate, 4-1/8 in. wide X 2 ft. long,<br>Sand Plastic<br>Stocked at SiteOne                                         |
|       | 234           | Spee-D Channel Drain with Bottom Outlet, 4-3/4 in. wide X 2 ft. long, Connects to 3 in. and 4 in. Drain Fittings<br>Stocked at SiteOne |
|       | 247           | Spee-D Channel Drain End Cap                                                                                                           |
|       | 248           | Spee-D Channel Drain Coupling<br>Stocked at SiteOne                                                                                    |
|       | 249           | Spee-D Channel Drain Offset End Outlet, Connects to 3 in. Drain<br>Pipe and 4 in. Drain Fittings<br>Stocked at SiteOne                 |