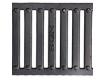

| IMAGE                                                                                                                                                                                                                                                                                                                                                                                                                                                                                                                                                                                                                                                                                                                                                                                                                                                                                                                                                                                                                                                                                                                                                                                                                                                                                                                                                                                                                                                                                                                                                                                                                                                                                                                                                                                                                                                                                                                                                                                                                                                                                                                          | PART NO. | SLIM™ CHANNEL DRAIN ACCESSORIES                                                       |
|--------------------------------------------------------------------------------------------------------------------------------------------------------------------------------------------------------------------------------------------------------------------------------------------------------------------------------------------------------------------------------------------------------------------------------------------------------------------------------------------------------------------------------------------------------------------------------------------------------------------------------------------------------------------------------------------------------------------------------------------------------------------------------------------------------------------------------------------------------------------------------------------------------------------------------------------------------------------------------------------------------------------------------------------------------------------------------------------------------------------------------------------------------------------------------------------------------------------------------------------------------------------------------------------------------------------------------------------------------------------------------------------------------------------------------------------------------------------------------------------------------------------------------------------------------------------------------------------------------------------------------------------------------------------------------------------------------------------------------------------------------------------------------------------------------------------------------------------------------------------------------------------------------------------------------------------------------------------------------------------------------------------------------------------------------------------------------------------------------------------------------|----------|---------------------------------------------------------------------------------------|
|                                                                                                                                                                                                                                                                                                                                                                                                                                                                                                                                                                                                                                                                                                                                                                                                                                                                                                                                                                                                                                                                                                                                                                                                                                                                                                                                                                                                                                                                                                                                                                                                                                                                                                                                                                                                                                                                                                                                                                                                                                                                                                                                | 9247     | Slim Channel Drain End Cap/Outlet, Connects to 1-1/2 in. Drain Pipe,<br>Black Plastic |
| ¢,                                                                                                                                                                                                                                                                                                                                                                                                                                                                                                                                                                                                                                                                                                                                                                                                                                                                                                                                                                                                                                                                                                                                                                                                                                                                                                                                                                                                                                                                                                                                                                                                                                                                                                                                                                                                                                                                                                                                                                                                                                                                                                                             | 9248     | Slim Channel Drain Coupling                                                           |
| Ç                                                                                                                                                                                                                                                                                                                                                                                                                                                                                                                                                                                                                                                                                                                                                                                                                                                                                                                                                                                                                                                                                                                                                                                                                                                                                                                                                                                                                                                                                                                                                                                                                                                                                                                                                                                                                                                                                                                                                                                                                                                                                                                              | 9250     | Slim Channel Drain Bottom Outlet                                                      |
| Real of the second seco | 9270     | Slim Channel Drain Anchor Clip                                                        |
|                                                                                                                                                                                                                                                                                                                                                                                                                                                                                                                                                                                                                                                                                                                                                                                                                                                                                                                                                                                                                                                                                                                                                                                                                                                                                                                                                                                                                                                                                                                                                                                                                                                                                                                                                                                                                                                                                                                                                                                                                                                                                                                                | 9301     | Slim Channel Drain 45° Elbow and Grate, White Plastic                                 |
| No. of Concession, Name                                                                                                                                                                                                                                                                                                                                                                                                                                                                                                                                                                                                                                                                                                                                                                                                                                                                                                                                                                                                                                                                                                                                                                                                                                                                                                                                                                                                                                                                                                                                                                                                                                                                                                                                                                                                                                                                                                                                                                                                                                                                                                        | 9302     | Slim Channel Drain 45° Elbow and Grate, Sand Plastic                                  |
| WINDOW STR                                                                                                                                                                                                                                                                                                                                                                                                                                                                                                                                                                                                                                                                                                                                                                                                                                                                                                                                                                                                                                                                                                                                                                                                                                                                                                                                                                                                                                                                                                                                                                                                                                                                                                                                                                                                                                                                                                                                                                                                                                                                                                                     | 9303     | Slim Channel Drain 45° Elbow and Grate, Gray Plastic                                  |
|                                                                                                                                                                                                                                                                                                                                                                                                                                                                                                                                                                                                                                                                                                                                                                                                                                                                                                                                                                                                                                                                                                                                                                                                                                                                                                                                                                                                                                                                                                                                                                                                                                                                                                                                                                                                                                                                                                                                                                                                                                                                                                                                | 9371     | Slim Channel Drain Tee and Grate, White Plastic                                       |
| With                                                                                                                                                                                                                                                                                                                                                                                                                                                                                                                                                                                                                                                                                                                                                                                                                                                                                                                                                                                                                                                                                                                                                                                                                                                                                                                                                                                                                                                                                                                                                                                                                                                                                                                                                                                                                                                                                                                                                                                                                                                                                                                           | 9372     | Slim Channel Drain Tee and Grate, Sand Plastic                                        |
| WITHING                                                                                                                                                                                                                                                                                                                                                                                                                                                                                                                                                                                                                                                                                                                                                                                                                                                                                                                                                                                                                                                                                                                                                                                                                                                                                                                                                                                                                                                                                                                                                                                                                                                                                                                                                                                                                                                                                                                                                                                                                                                                                                                        | 9373     | Slim Channel Drain Tee and Grate, Gray Plastic                                        |
|                                                                                                                                                                                                                                                                                                                                                                                                                                                                                                                                                                                                                                                                                                                                                                                                                                                                                                                                                                                                                                                                                                                                                                                                                                                                                                                                                                                                                                                                                                                                                                                                                                                                                                                                                                                                                                                                                                                                                                                                                                                                                                                                | 9381     | Slim Channel Drain 90° Elbow and Grate, White Plastic                                 |
|                                                                                                                                                                                                                                                                                                                                                                                                                                                                                                                                                                                                                                                                                                                                                                                                                                                                                                                                                                                                                                                                                                                                                                                                                                                                                                                                                                                                                                                                                                                                                                                                                                                                                                                                                                                                                                                                                                                                                                                                                                                                                                                                | 9382     | Slim Channel Drain 90° Elbow and Grate, Sand Plastic                                  |
| WII                                                                                                                                                                                                                                                                                                                                                                                                                                                                                                                                                                                                                                                                                                                                                                                                                                                                                                                                                                                                                                                                                                                                                                                                                                                                                                                                                                                                                                                                                                                                                                                                                                                                                                                                                                                                                                                                                                                                                                                                                                                                                                                            | 9383     | Slim Channel Drain 90° Elbow and Grate, Gray Plastic                                  |
|                                                                                                                                                                                                                                                                                                                                                                                                                                                                                                                                                                                                                                                                                                                                                                                                                                                                                                                                                                                                                                                                                                                                                                                                                                                                                                                                                                                                                                                                                                                                                                                                                                                                                                                                                                                                                                                                                                                                                                                                                                                                                                                                | 230      | Channel Stakes                                                                        |