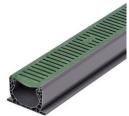

## **PRODUCTS STOCKED AT SITEONE** NDS CHANNEL DRAINS, GRATES, AND ACCESSORIES

| IMAGE | PART NO.      | SPEE-D <sup>®</sup> CHANNEL DRAINS                                                                                                     |
|-------|---------------|----------------------------------------------------------------------------------------------------------------------------------------|
|       | 400<br>400-10 | Spee-D Channel Drain, 4-3/4 in. wide X 4 ft. long<br>Spee-D Channel Drain, 4-3/4 in. wide X 10 ft. long<br>Stocked at SiteOne          |
|       | 241           | Spee-D Channel Drain Grate, 4-1/8 in. wide X 2 ft. long,<br>Gray Plastic<br>Stocked at SiteOne                                         |
|       | 244           | Spee-D Channel Drain Grate, 4-1/8 in. wide X 2 ft. long,<br>Sand Plastic<br>Stocked at SiteOne                                         |
|       | 234           | Spee-D Channel Drain with Bottom Outlet, 4-3/4 in. wide X 2 ft. long, Connects to 3 in. and 4 in. Drain Fittings<br>Stocked at SiteOne |
|       | 247           | Spee-D Channel Drain End Cap                                                                                                           |
|       | 248           | Spee-D Channel Drain Coupling<br>Stocked at SiteOne                                                                                    |
|       | 249           | Spee-D Channel Drain Offset End Outlet, Connects to 3 in. Drain<br>Pipe and 4 in. Drain Fittings<br>Stocked at SiteOne                 |