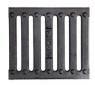

#### View full offering of Spee-D Channel Drains

| IMAGE | PART NO. | 5 IN. PRO SERIES™ CHANNEL DRAINS                                                                                                   |
|-------|----------|------------------------------------------------------------------------------------------------------------------------------------|
| 0000  | 864      | 5 in. Pro Series Channel Drain Kit, 5-1/2 in. wide X 39-3/8 in.<br>long Deep Profile Channel, Gray Plastic Grates, End Caps/Outlet |
| 0.0   |          | 𝚯 Stocked at SiteOne                                                                                                               |