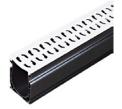

# **PRODUCTS STOCKED AT SITEONE** NDS CHANNEL DRAINS, GRATES, AND ACCESSORIES

| IMAGE | PART NO. | MICRO™ CHANNEL DRAINS                                                                                                        |  |
|-------|----------|------------------------------------------------------------------------------------------------------------------------------|--|
|       | 8003     | Micro Channel Drain and Integrated Grate, 1-1/4 in. wide X 10 ft.<br>long, Gray Plastic, with Coupling<br>Stocked at SiteOne |  |

## **MICRO™ CHANNEL DRAINS** 8003 Gray Plastic 8001 White Plastic 8002 Sand Plastic PART NO. MICRO CHANNEL DRAINS AND INTEGRATED GRATES 8001 Micro Channel Drain & Integrated Grate, 1-1/4 in. wide X 10 ft. long, White Plastic, with Coupling 8002 Micro Channel Drain & Integrated Grate, 1-1/4 in. wide X 10 ft. long, Sand Plastic, with Coupling Micro Channel Drain & Integrated Grate, 1-1/4 in. wide X 10 ft. long, Gray Plastic, with Coupling 8003 Stocked at SiteOne **MICRO CHANNEL DRAIN ACCESSORIES IMAGE** PART NO. 8301 Micro Channel Drain 45° Elbow and Integrated Grate White Plastic