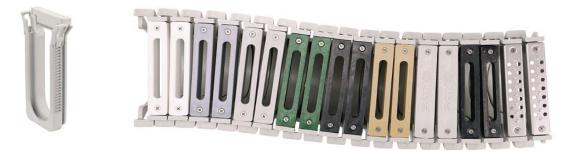

#### **SLIM CHANNEL DRAIN GRATES**

9241 White Plastic

9251 White Plastic

9252 Sand Plastic

9242 Sand Plastic

9253 Gray Plastic

9263 Gray Plastic

9261 White Plastic

| IMAGE                                                                                                                                                                                                                                                                                                                                                                                                                                                                                                                                                                                                                                                                                                                                                                                                                                                                                                                                                                                                                                                                                                                                                                                                                                                                                                                                                                                                                                                                                                                                                                                                                                                                                                                                                                                                                                                                                                                                                                                                                                                                                                                          | PART NO. | SLIM™ CHANNEL DRAIN ACCESSORIES                                                       |
|--------------------------------------------------------------------------------------------------------------------------------------------------------------------------------------------------------------------------------------------------------------------------------------------------------------------------------------------------------------------------------------------------------------------------------------------------------------------------------------------------------------------------------------------------------------------------------------------------------------------------------------------------------------------------------------------------------------------------------------------------------------------------------------------------------------------------------------------------------------------------------------------------------------------------------------------------------------------------------------------------------------------------------------------------------------------------------------------------------------------------------------------------------------------------------------------------------------------------------------------------------------------------------------------------------------------------------------------------------------------------------------------------------------------------------------------------------------------------------------------------------------------------------------------------------------------------------------------------------------------------------------------------------------------------------------------------------------------------------------------------------------------------------------------------------------------------------------------------------------------------------------------------------------------------------------------------------------------------------------------------------------------------------------------------------------------------------------------------------------------------------|----------|---------------------------------------------------------------------------------------|
|                                                                                                                                                                                                                                                                                                                                                                                                                                                                                                                                                                                                                                                                                                                                                                                                                                                                                                                                                                                                                                                                                                                                                                                                                                                                                                                                                                                                                                                                                                                                                                                                                                                                                                                                                                                                                                                                                                                                                                                                                                                                                                                                | 9247     | Slim Channel Drain End Cap/Outlet, Connects to 1-1/2 in. Drain Pipe,<br>Black Plastic |
| ¢,                                                                                                                                                                                                                                                                                                                                                                                                                                                                                                                                                                                                                                                                                                                                                                                                                                                                                                                                                                                                                                                                                                                                                                                                                                                                                                                                                                                                                                                                                                                                                                                                                                                                                                                                                                                                                                                                                                                                                                                                                                                                                                                             | 9248     | Slim Channel Drain Coupling                                                           |
| Ç                                                                                                                                                                                                                                                                                                                                                                                                                                                                                                                                                                                                                                                                                                                                                                                                                                                                                                                                                                                                                                                                                                                                                                                                                                                                                                                                                                                                                                                                                                                                                                                                                                                                                                                                                                                                                                                                                                                                                                                                                                                                                                                              | 9250     | Slim Channel Drain Bottom Outlet                                                      |
| Real of the second seco | 9270     | Slim Channel Drain Anchor Clip                                                        |
|                                                                                                                                                                                                                                                                                                                                                                                                                                                                                                                                                                                                                                                                                                                                                                                                                                                                                                                                                                                                                                                                                                                                                                                                                                                                                                                                                                                                                                                                                                                                                                                                                                                                                                                                                                                                                                                                                                                                                                                                                                                                                                                                | 9301     | Slim Channel Drain 45° Elbow and Grate, White Plastic                                 |
| No. of Concession, Name                                                                                                                                                                                                                                                                                                                                                                                                                                                                                                                                                                                                                                                                                                                                                                                                                                                                                                                                                                                                                                                                                                                                                                                                                                                                                                                                                                                                                                                                                                                                                                                                                                                                                                                                                                                                                                                                                                                                                                                                                                                                                                        | 9302     | Slim Channel Drain 45° Elbow and Grate, Sand Plastic                                  |
| WINDOW STR                                                                                                                                                                                                                                                                                                                                                                                                                                                                                                                                                                                                                                                                                                                                                                                                                                                                                                                                                                                                                                                                                                                                                                                                                                                                                                                                                                                                                                                                                                                                                                                                                                                                                                                                                                                                                                                                                                                                                                                                                                                                                                                     | 9303     | Slim Channel Drain 45° Elbow and Grate, Gray Plastic                                  |
|                                                                                                                                                                                                                                                                                                                                                                                                                                                                                                                                                                                                                                                                                                                                                                                                                                                                                                                                                                                                                                                                                                                                                                                                                                                                                                                                                                                                                                                                                                                                                                                                                                                                                                                                                                                                                                                                                                                                                                                                                                                                                                                                | 9371     | Slim Channel Drain Tee and Grate, White Plastic                                       |
| With                                                                                                                                                                                                                                                                                                                                                                                                                                                                                                                                                                                                                                                                                                                                                                                                                                                                                                                                                                                                                                                                                                                                                                                                                                                                                                                                                                                                                                                                                                                                                                                                                                                                                                                                                                                                                                                                                                                                                                                                                                                                                                                           | 9372     | Slim Channel Drain Tee and Grate, Sand Plastic                                        |
| WITHING                                                                                                                                                                                                                                                                                                                                                                                                                                                                                                                                                                                                                                                                                                                                                                                                                                                                                                                                                                                                                                                                                                                                                                                                                                                                                                                                                                                                                                                                                                                                                                                                                                                                                                                                                                                                                                                                                                                                                                                                                                                                                                                        | 9373     | Slim Channel Drain Tee and Grate, Gray Plastic                                        |
|                                                                                                                                                                                                                                                                                                                                                                                                                                                                                                                                                                                                                                                                                                                                                                                                                                                                                                                                                                                                                                                                                                                                                                                                                                                                                                                                                                                                                                                                                                                                                                                                                                                                                                                                                                                                                                                                                                                                                                                                                                                                                                                                | 9381     | Slim Channel Drain 90° Elbow and Grate, White Plastic                                 |
|                                                                                                                                                                                                                                                                                                                                                                                                                                                                                                                                                                                                                                                                                                                                                                                                                                                                                                                                                                                                                                                                                                                                                                                                                                                                                                                                                                                                                                                                                                                                                                                                                                                                                                                                                                                                                                                                                                                                                                                                                                                                                                                                | 9382     | Slim Channel Drain 90° Elbow and Grate, Sand Plastic                                  |
| WII                                                                                                                                                                                                                                                                                                                                                                                                                                                                                                                                                                                                                                                                                                                                                                                                                                                                                                                                                                                                                                                                                                                                                                                                                                                                                                                                                                                                                                                                                                                                                                                                                                                                                                                                                                                                                                                                                                                                                                                                                                                                                                                            | 9383     | Slim Channel Drain 90° Elbow and Grate, Gray Plastic                                  |
|                                                                                                                                                                                                                                                                                                                                                                                                                                                                                                                                                                                                                                                                                                                                                                                                                                                                                                                                                                                                                                                                                                                                                                                                                                                                                                                                                                                                                                                                                                                                                                                                                                                                                                                                                                                                                                                                                                                                                                                                                                                                                                                                | 230      | Channel Stakes                                                                        |