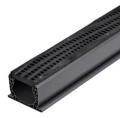

# **PRODUCTS STOCKED AT SITEONE** NDS CHANNEL DRAINS, GRATES, AND ACCESSORIES

| IMAGE | PART NO. | MICRO™ CHANNEL DRAINS                                                                                                        |  |
|-------|----------|------------------------------------------------------------------------------------------------------------------------------|--|
|       | 8003     | Micro Channel Drain and Integrated Grate, 1-1/4 in. wide X 10 ft.<br>long, Gray Plastic, with Coupling<br>Stocked at SiteOne |  |

## View full offering of Micro Channel Drains

| IMAGE | PART NO. | MINI™ CHANNEL DRAINS                                                                                                     |
|-------|----------|--------------------------------------------------------------------------------------------------------------------------|
|       | 500      | Mini Channel Drain, 3-1/16 in. wide X 6 ft. long, Gray<br>Stocked at SiteOne                                             |
| Ⅲ     | 541      | Mini Channel Drain Grate, 2-3/4 in. wide X 3 ft. long, Gray Plastic<br>Stocked at SiteOne                                |
|       | 544      | Mini Channel Drain Grate, 2-3/4 in. wide X 3 ft. long, Sand Plastic<br>Stocked at SiteOne                                |
|       | 547      | Mini Channel Drain End Cap, Gray Plastic                                                                                 |
|       | 548      | Mini Channel Drain Coupling, Gray Plastic                                                                                |
|       | 550      | Mini Channel Drain Bottom Outlet, 4-1/2 in. wide X 3 ft. long,<br>Connects to 2 in. Drain Fittings<br>Stocked at SiteOne |
|       | 532      | PVC Increaser/Reducer Adapter Bushing, 2 in. DWV/SCH40<br>Hub X 3 in. S&D Spt<br>Stocked at SiteOne                      |
|       | 533      | PVC Increaser/Reducer Adapter, 2 in. DWV/SCH40 Hub X 4 in.<br>S&D Spt<br>Stocked at SiteOne                              |