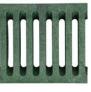

## **PRODUCTS STOCKED AT SITEONE** NDS CHANNEL DRAINS, GRATES, AND ACCESSORIES

| IMAGE | PART NO.      | SPEE-D <sup>®</sup> CHANNEL DRAINS                                                                                                     |
|-------|---------------|----------------------------------------------------------------------------------------------------------------------------------------|
|       | 400<br>400-10 | Spee-D Channel Drain, 4-3/4 in. wide X 4 ft. long<br>Spee-D Channel Drain, 4-3/4 in. wide X 10 ft. long<br>Stocked at SiteOne          |
|       | 241           | Spee-D Channel Drain Grate, 4-1/8 in. wide X 2 ft. long,<br>Gray Plastic<br>Stocked at SiteOne                                         |
|       | 244           | Spee-D Channel Drain Grate, 4-1/8 in. wide X 2 ft. long,<br>Sand Plastic<br>Stocked at SiteOne                                         |
|       | 234           | Spee-D Channel Drain with Bottom Outlet, 4-3/4 in. wide X 2 ft. long, Connects to 3 in. and 4 in. Drain Fittings<br>Stocked at SiteOne |
|       | 247           | Spee-D Channel Drain End Cap                                                                                                           |
|       | 248           | Spee-D Channel Drain Coupling<br>Stocked at SiteOne                                                                                    |
|       | 249           | Spee-D Channel Drain Offset End Outlet, Connects to 3 in. Drain<br>Pipe and 4 in. Drain Fittings<br>Stocked at SiteOne                 |