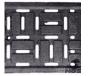

## **PRODUCTS STOCKED AT SITEONE** NDS CHANNEL DRAINS, GRATES, AND ACCESSORIES

| IMAGE | PART NO.      | SPEE-D <sup>®</sup> CHANNEL DRAINS                                                                                                     |
|-------|---------------|----------------------------------------------------------------------------------------------------------------------------------------|
|       | 400<br>400-10 | Spee-D Channel Drain, 4-3/4 in. wide X 4 ft. long<br>Spee-D Channel Drain, 4-3/4 in. wide X 10 ft. long<br>Stocked at SiteOne          |
|       | 241           | Spee-D Channel Drain Grate, 4-1/8 in. wide X 2 ft. long,<br>Gray Plastic<br>Stocked at SiteOne                                         |
|       | 244           | Spee-D Channel Drain Grate, 4-1/8 in. wide X 2 ft. long,<br>Sand Plastic<br>Stocked at SiteOne                                         |
|       | 234           | Spee-D Channel Drain with Bottom Outlet, 4-3/4 in. wide X 2 ft. long, Connects to 3 in. and 4 in. Drain Fittings<br>Stocked at SiteOne |
|       | 247           | Spee-D Channel Drain End Cap                                                                                                           |
|       | 248           | Spee-D Channel Drain Coupling<br>Stocked at SiteOne                                                                                    |
|       | 249           | Spee-D Channel Drain Offset End Outlet, Connects to 3 in. Drain<br>Pipe and 4 in. Drain Fittings<br>Stocked at SiteOne                 |