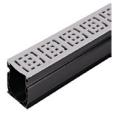

## **PRODUCTS STOCKED AT SITEONE** NDS CHANNEL DRAINS, GRATES, AND ACCESSORIES

| IMAGE | PART NO.      | SPEE-D <sup>®</sup> CHANNEL DRAINS                                                                                                     |
|-------|---------------|----------------------------------------------------------------------------------------------------------------------------------------|
|       | 400<br>400-10 | Spee-D Channel Drain, 4-3/4 in. wide X 4 ft. long<br>Spee-D Channel Drain, 4-3/4 in. wide X 10 ft. long<br>Stocked at SiteOne          |
|       | 241           | Spee-D Channel Drain Grate, 4-1/8 in. wide X 2 ft. long,<br>Gray Plastic<br>Stocked at SiteOne                                         |
|       | 244           | Spee-D Channel Drain Grate, 4-1/8 in. wide X 2 ft. long,<br>Sand Plastic<br>Stocked at SiteOne                                         |
|       | 234           | Spee-D Channel Drain with Bottom Outlet, 4-3/4 in. wide X 2 ft. long, Connects to 3 in. and 4 in. Drain Fittings<br>Stocked at SiteOne |
|       | 247           | Spee-D Channel Drain End Cap                                                                                                           |
|       | 248           | Spee-D Channel Drain Coupling<br>Stocked at SiteOne                                                                                    |
|       | 249           | Spee-D Channel Drain Offset End Outlet, Connects to 3 in. Drain<br>Pipe and 4 in. Drain Fittings<br>Stocked at SiteOne                 |