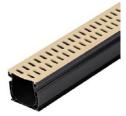

## **PRODUCTS STOCKED AT SITEONE** NDS CHANNEL DRAINS, GRATES, AND ACCESSORIES

| IMAGE | PART NO.      | SPEE-D <sup>®</sup> CHANNEL DRAINS                                                                                                     |
|-------|---------------|----------------------------------------------------------------------------------------------------------------------------------------|
|       | 400<br>400-10 | Spee-D Channel Drain, 4-3/4 in. wide X 4 ft. long<br>Spee-D Channel Drain, 4-3/4 in. wide X 10 ft. long<br>Stocked at SiteOne          |
|       | 241           | Spee-D Channel Drain Grate, 4-1/8 in. wide X 2 ft. long,<br>Gray Plastic<br>Stocked at SiteOne                                         |
|       | 244           | Spee-D Channel Drain Grate, 4-1/8 in. wide X 2 ft. long,<br>Sand Plastic<br>Stocked at SiteOne                                         |
|       | 234           | Spee-D Channel Drain with Bottom Outlet, 4-3/4 in. wide X 2 ft. long, Connects to 3 in. and 4 in. Drain Fittings<br>Stocked at SiteOne |
|       | 247           | Spee-D Channel Drain End Cap                                                                                                           |
|       | 248           | Spee-D Channel Drain Coupling<br>Stocked at SiteOne                                                                                    |
|       | 249           | Spee-D Channel Drain Offset End Outlet, Connects to 3 in. Drain<br>Pipe and 4 in. Drain Fittings<br>Stocked at SiteOne                 |